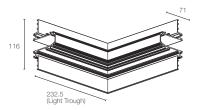

# TRACK-RA3

## Flat Corner

90° corner between different planes, such as the corner of the surface of a square column.