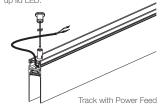

00</b> 500mm   | MB Matt Black |  |
|         |              | <b>1000</b> 1000mm |               |  |
|         |              | <b>2000</b> 2000mm |               |  |



## TRACK-SA1

90° corner between the same plane.



| FIXTURE   | COLOUR        |  |
|-----------|---------------|--|
| TRACK-SA1 | -             |  |
| TRACK-SA2 | MB Matt Black |  |
| TRACK-SA3 |               |  |

# TRACK-SA2

Profile Power Connector

# TRACK-SA3

Profile End Cap









# TRACK PENDANT





### TRACK-PU Pendant P Power **500** 500mm MB Matt Black NP Non-Power **1000** 1000mm **2000** 2000mm **2500** 2500mm TRACK-PUD Pendant Up Down P Power **500** 500mm MB Matt Black NP Non-Power **1000** 1000mm **2000** 2000mm **2500** 2500mm



# Pendant Up Down

A pendant magnetic track with 3000K up lid LED.





## TRACK-PA1

# Corner

90° corner between the same plane.



| FIXTURE   | COLOUR        |  |
|-----------|---------------|--|
| TRACK-PA1 | •             |  |
| TRACK-PA2 | MB Matt Black |  |
| TRACK-PA3 |               |  |

## TRACK-PA2

Profile Power Connector



Profile End Cap



| 1 | ٥ | <b>*</b> | * |
|---|---|----------|---|