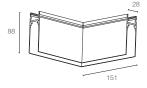

# TRACK-RA3

## Flat Corner

90° corner between different planes, such as the corner of the surface of a square column.