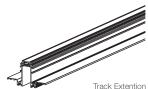

# TRACK RECESSED

| FIXTURE | POWER        | LENGTH             | COLOUR        |  |
|---------|--------------|--------------------|---------------|--|
| TRACK-R | ·-           | ·-                 | ·-            |  |
|         | P Power      | <b>500</b> 500mm   | MB Matt Black |  |
|         | NP Non-Power | <b>1000</b> 1000mm |               |  |