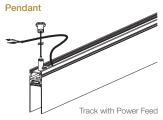

# TRACK PENDANT

### TRACK-PU Pendant P Power **500** 500mm MB Matt Black NP Non-Power **1000** 1000mm **2000** 2000mm **2500** 2500mm TRACK-PUD Pendant Up Down P Power **500** 500mm MB Matt Black NP Non-Power **1000** 1000mm **2000** 2000mm **2500** 2500mm