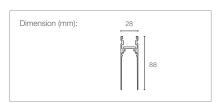

# TRACK RECESSED

| FIXTURE | POWER        | LENGTH             | COLOUR        |  |
|---------|--------------|--------------------|---------------|--|
| TRACK-R | ·-           | ·-                 | ·-            |  |
|         | P Power      | <b>500</b> 500mm   | MB Matt Black |  |
|         | NP Non-Power | <b>1000</b> 1000mm |               |  |