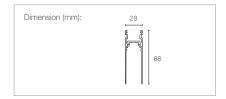

# TRACK RECESSED

| FIXTURE | POWER        | LENGTH             | COLOUR        |  |
|---------|--------------|--------------------|---------------|--|
| TRACK-R | ·-           | ·-                 | ·-            |  |
|         | P Power      | <b>500</b> 500mm   | MB Matt Black |  |
|         | NP Non-Power | <b>1000</b> 1000mm |               |  |

# TRACK SURFACE

| FIXTURE | POWER        | LENGTH             | COLOUR        |  |
|---------|--------------|--------------------|---------------|--|
| TRACK-S | ·            | ·                  | ·             |  |
|         | P Power      | <b>1000</b> 1000mm | MB Matt Black |  |
|         |              | <b>2000</b> 2000mm |               |  |
|         | NP Non-Power | <b>500</b> 500mm   | MB Matt Black |  |
|         |              | <b>1000</b> 1000mm |               |  |
|         |              | <b>2000</b> 2000mm |               |  |