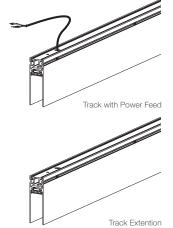

# TRACK RECESSED

| FIXTURE | POWER        | LENGTH             | COLOUR        |  |
|---------|--------------|--------------------|---------------|--|
| TRACK-R | ·-           | ·-                 | ·-            |  |
|         | P Power      | <b>500</b> 500mm   | MB Matt Black |  |
|         | NP Non-Power | <b>1000</b> 1000mm |               |  |

# TRACK SURFACE

| FIXTURE | POWER        | LENGTH             | COLOUR        |  |
|---------|--------------|--------------------|---------------|--|
| TRACK-S | ·            | ·                  | ·             |  |
|         | P Power      | <b>1000</b> 1000mm | MB Matt Black |  |
|         |              | <b>2000</b> 2000mm |               |  |
|         | NP Non-Power | <b>500</b> 500mm   | MB Matt Black |  |
|         |              | <b>1000</b> 1000mm |               |  |
|         |              | <b>2000</b> 2000mm |               |  |