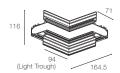

# TRACK-RA1

Introvert Corner 90° between different planes, such as walls to ceilings.

| FIXTURE   | COLOUR |            |
|-----------|--------|------------|
| TRACK-RA1 |        |            |
| TRACK-RA2 | MB     | Matt Black |
| TRACK-RA3 |        |            |
| TRACK-RA4 |        |            |
| TRACK-RA5 |        |            |