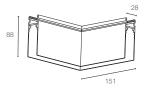

## Flat Corner

90° corner between different planes, such as the corner of the surface of a square column.