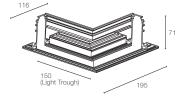

K OPTIONS & ACCESSORIES







# TRACK RECESSED



| FIXTURE | POWER        | LENGTH             | COLOUR        |  |
|---------|--------------|--------------------|---------------|--|
| TRACK-R | ·-           | ·-                 | ·-            |  |
|         | P Power      | <b>500</b> 500mm   | MB Matt Black |  |
|         | NP Non-Power | <b>1000</b> 1000mm |               |  |





# TRACK-RA1

Introvert Corner 90° between different planes, such as walls to ceilings.



| FIXTURE   | COLOUR |            |
|-----------|--------|------------|
| TRACK-RA1 |        |            |
| TRACK-RA2 | MB     | Matt Black |
| TRACK-RA3 |        |            |
| TRACK-RA4 |        |            |
| TRACK-RA5 |        |            |

# TRACK-RA2

Extrovert Corner 90° corner between the same plane.



# TRACK-RA3

## Flat Corner

90° corner between different planes, such as the corner of the surface of a square column.



### TRACK-RA4

Profile Power Connector



# TRACK-RA5

Profile End Cap







# TRACK CONNECTOR COVERS

# TRACK SURFACE



| FIXTURE | POWER        | LENGTH             | COLOUR        |  |
|---------|--------------|--------------------|---------------|--|
| TRACK-S | ·            | ·                  | ·             |  |
|         | P Power      | <b>1000</b> 1000mm | MB Matt Black |  |
|         |              | <b>2000</b> 2000mm |               |  |
|         | NP Non-Power | <b>500</b> 500mm   | MB Matt Black |  |
|         |              | <b>1000</b> 1000mm |               |  |
|         |              | <b>2000</b> 2000mm |               |  |



## TRACK-SA1